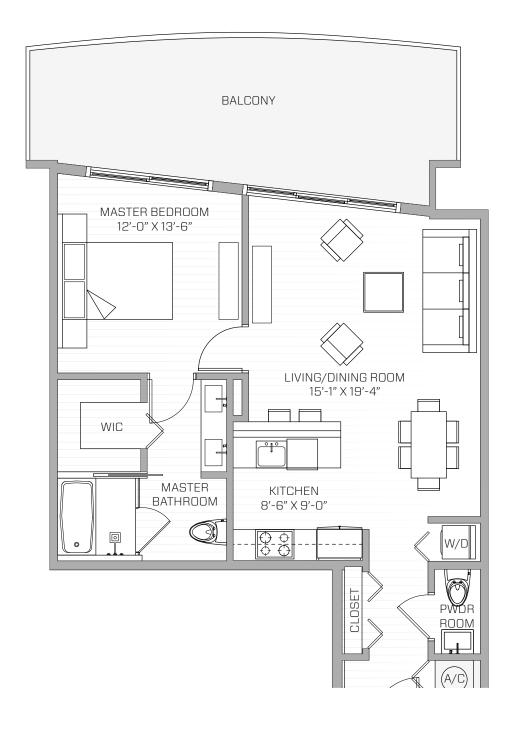

UNIT E
1 Bed / 1.5 Bath

**AC** 813 SQ. FT. 75 SQ. MT. **BALCONY** 280 SQ. FT. 26 SQ. MT.

**TOTAL AREA**1,093 SQ. FT.
101 SQ. MT.

All dimensions are approximate and all floor plans and development plans are subject to change. Stated square footages and dimensions are measured to the exterior walls and the centerline of interior demising walls between units and in fact vary from the dimensions that would be determined by using the description and definition of the "Unit" set forth in the Declaration (which generally only includes the interior airspace between the perimeter walls and excludes all interior structural components and other common elements). This method used herein is generally found in sales materials and is provided to allow a prospective buyer to compare the Units with units in other condominium projects that utilize the same method. Measurements of rooms set forth on this floor plan are generally taken at the farthest points of each given room (as described above and as if the room were a perfect rectangle), without regard for any cutouts or variations. Accordingly, the area of the actual room will typically be smaller than the product obtained by multiplying the stated length and width. All square footages and dimensions are estimates which are based on preliminary plans and will vary with actual construction. This floor plan of the residence type indicated and is provided for informational purposes only. The actual floor plans and other centerline of interior demising walls between units and the centerline of interior demising walls and the centerline of interior actual components and other common elements). This method used herein is generally found in sales materials and is provided to allow a prospective buyer to compare the Units with units in other common elements). This method used herein is generally found in sales materials and is provided to allow a prospective buyer to compare the Units with units in other condominium projects that